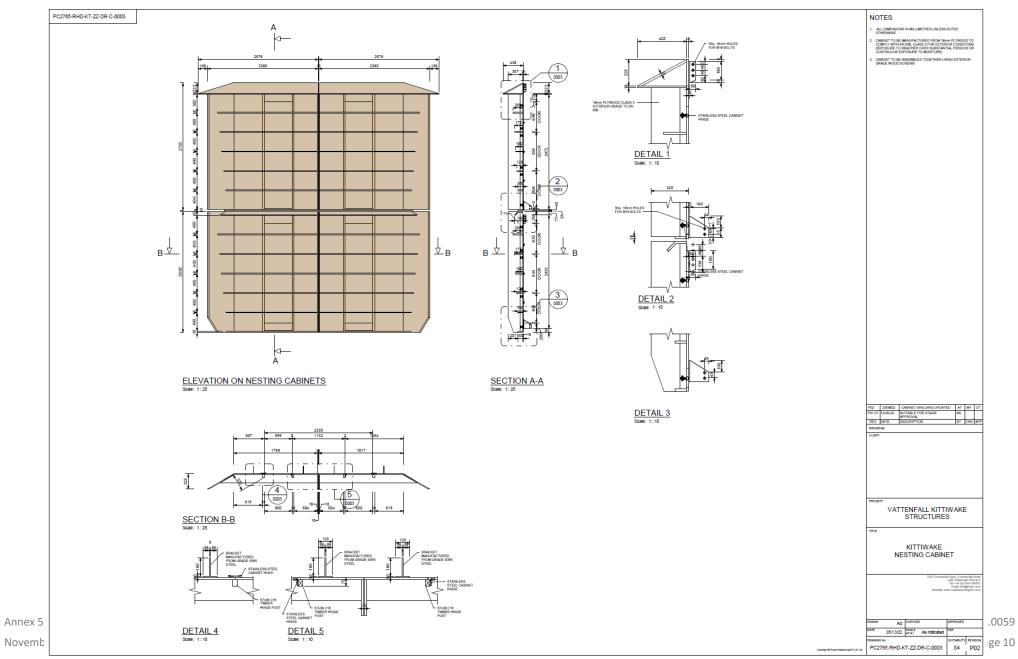

#### 2 Wall Structure

3. Provided in this section are detailed drawings for the final agreed design for the kittiwake wall nesting structure.

Annex 5 KIMI November 2(