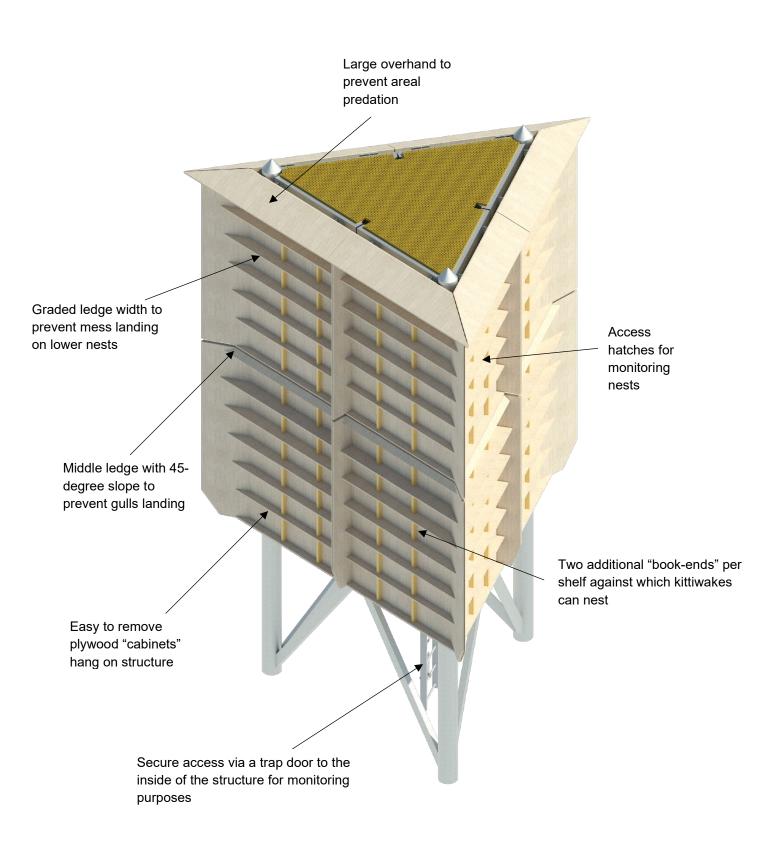

#### 2 Wall Structure

3. Provided in this section are detailed drawings for the final agreed design for the kittiwake wall nesting structure.

Annex 5 KIMI November 2(