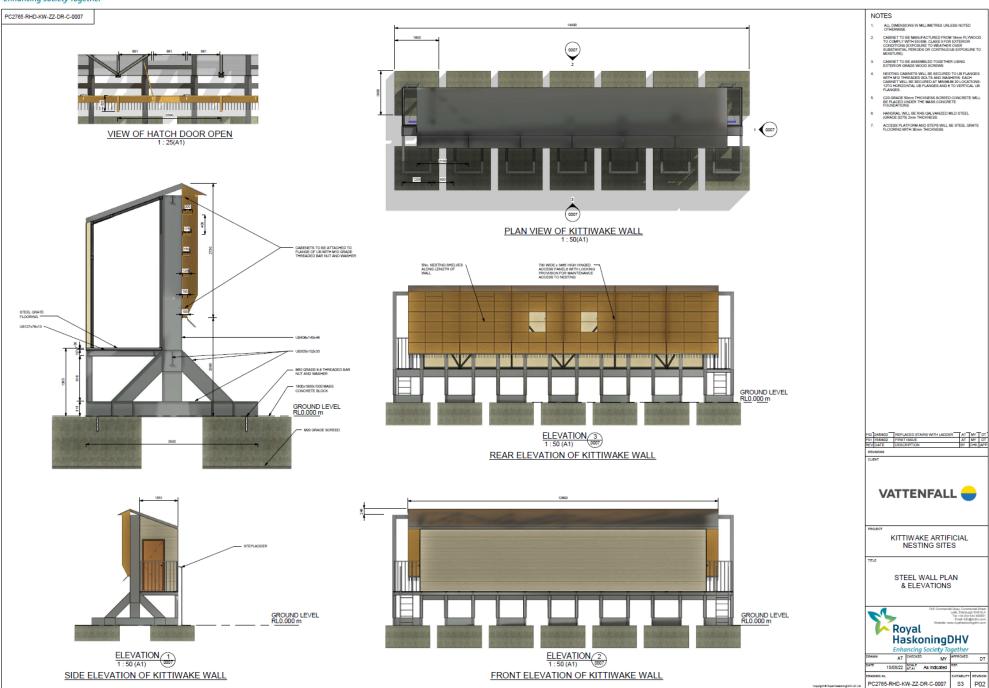

#### 2 Wall Structure

3. Provided in this section are detailed drawings for the final agreed design for the kittiwake wall nesting structure.

Annex 5 KIMI November 2(