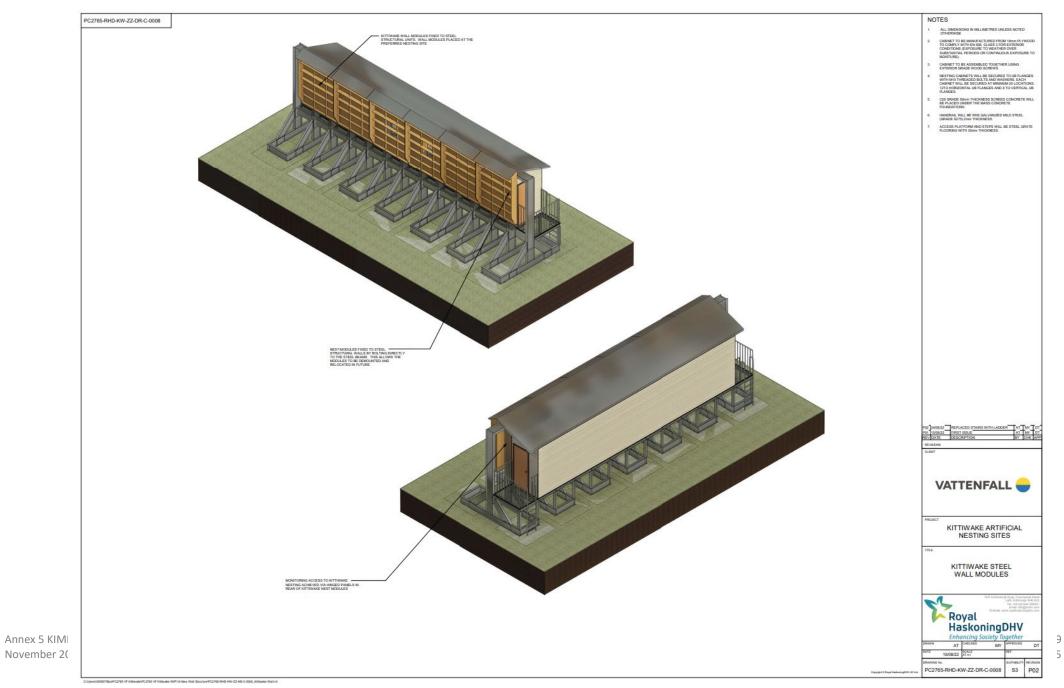

#### 2 Wall Structure

3. Provided in this section are detailed drawings for the final agreed design for the kittiwake wall nesting structure.

Annex 5 KIMI November 2(