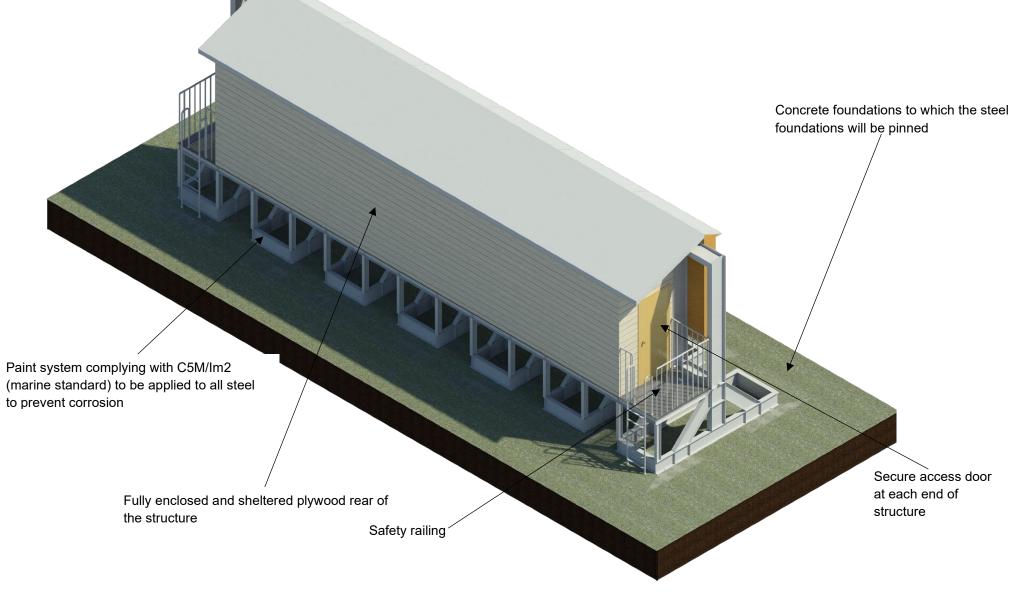

#### 2 Wall Structure

3. Provided in this section are detailed drawings for the final agreed design for the kittiwake wall nesting structure.

Annex 5 KIMI November 2(