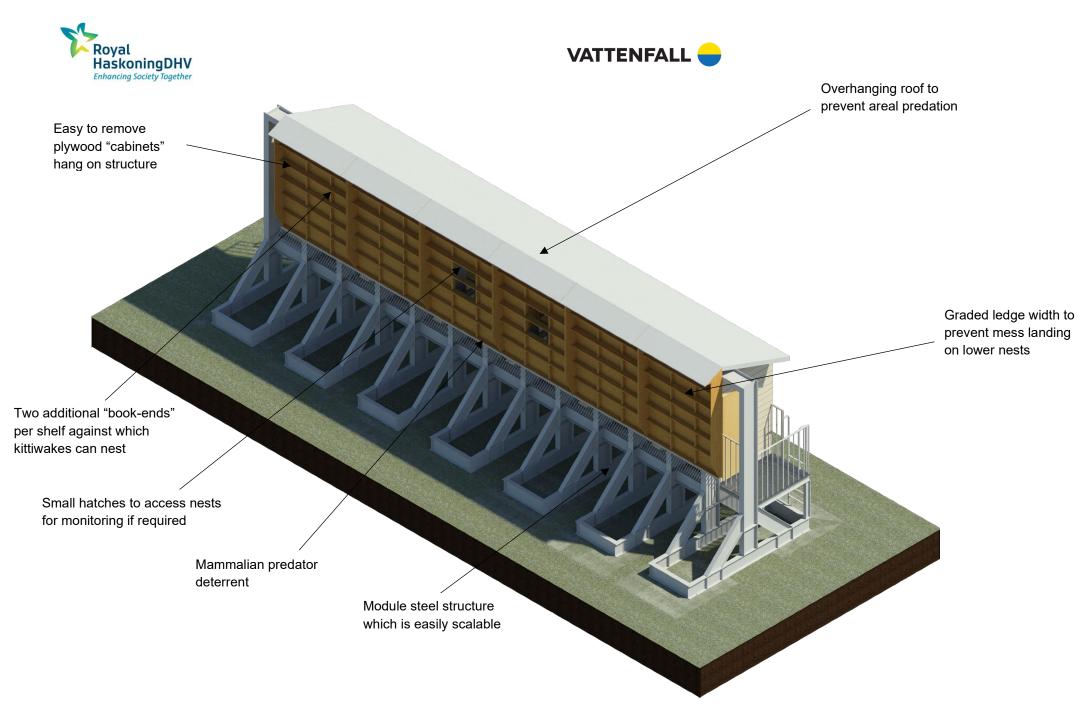

#### 2 Wall Structure

3. Provided in this section are detailed drawings for the final agreed design for the kittiwake wall nesting structure.

Annex 5 KIMI November 2(