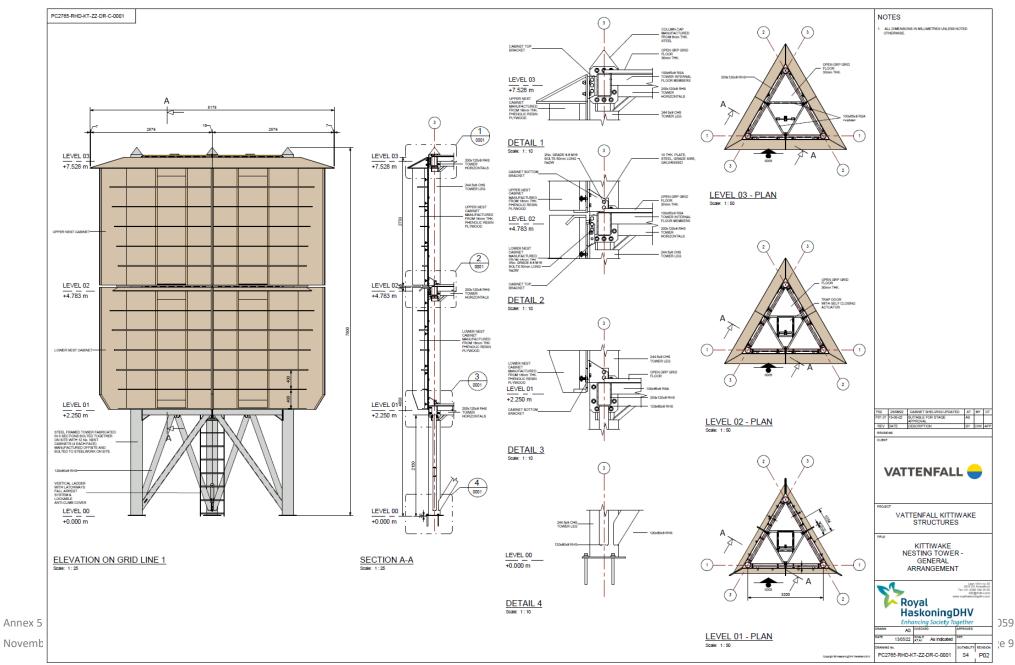

#### **3** Tower Structure

4. Provided in this section are detailed drawings for the final agreed design for the kittiwake tower nesting structure. It should be noted that the tower option has been ruled out at Lowestoft which is the current proposed location for delivery of the compensation.