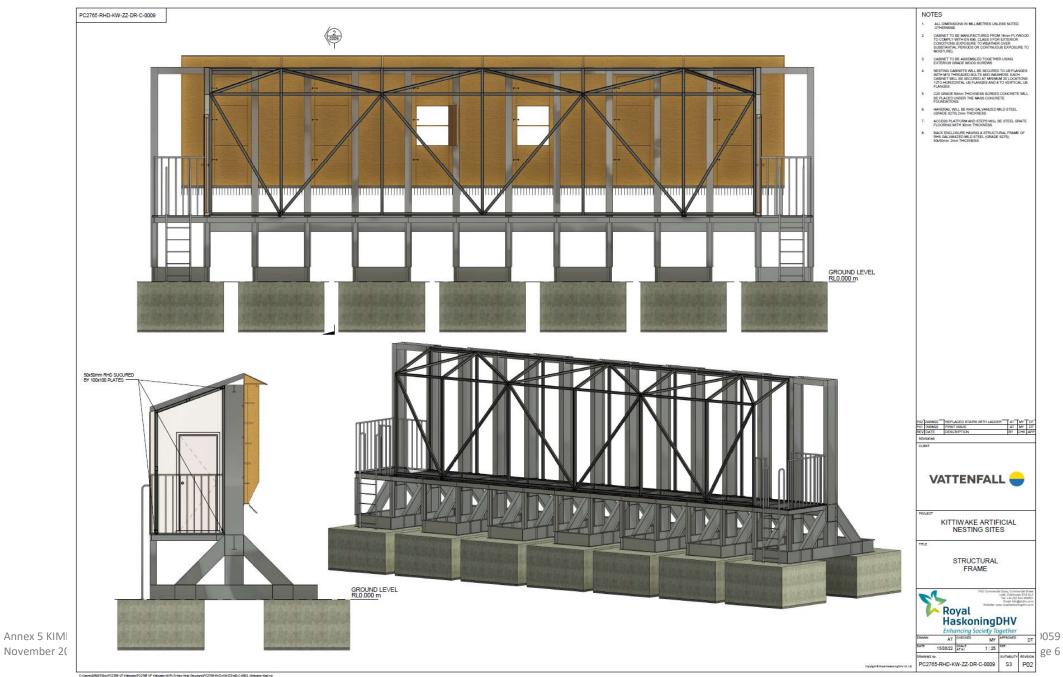

#### 2 Wall Structure

3. Provided in this section are detailed drawings for the final agreed design for the kittiwake wall nesting structure.

Annex 5 KIMI November 2(